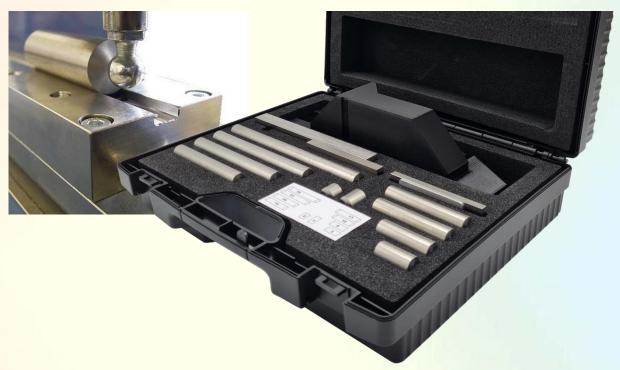

## The test case contains:

- Test specimen for the measuring ranges Scott-Bond low and Scott-Bond high
- Adapter plate for Scott-Bond devices for knocking off the test specimen
- Statistical evaluation with meaningful interpretation of the technical condition of the Internal Bond Tester

The functionality of Scott-Bond Internal Bond Testers is checked on the basis of standardized test specimen from *emco* GmbH according to Tappi T 569 and ISO 16260. The adapter plate and collecting device of the *emco* test set guarantee a reproducible device check regarding the mechanical condition. The *emco* Internal Bond Pendulum Check provides a statement within a few minutes as to whether the tested device conforms to the Scott Bond Master device of PTS Heidenau. The test set is the ideal supplement to interlaboratory tests.